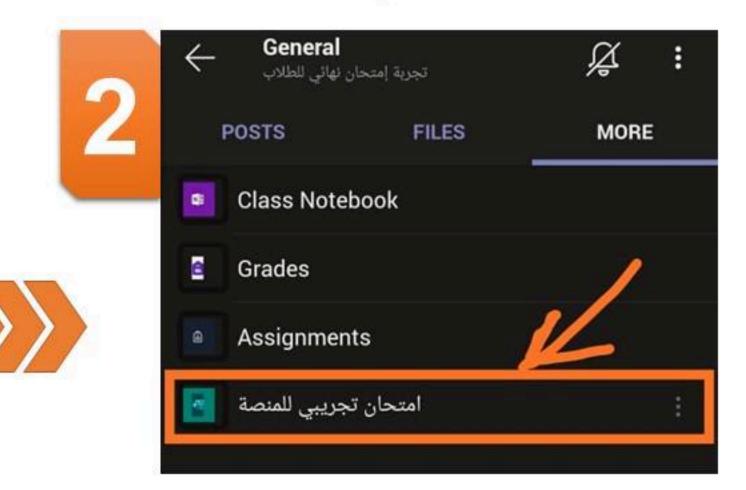

# طريقة الدخوك للامتحان

المادة من More

لامتحان الافي الوقت

فريق الدعم التقنى **Tech Support** For E-Learning