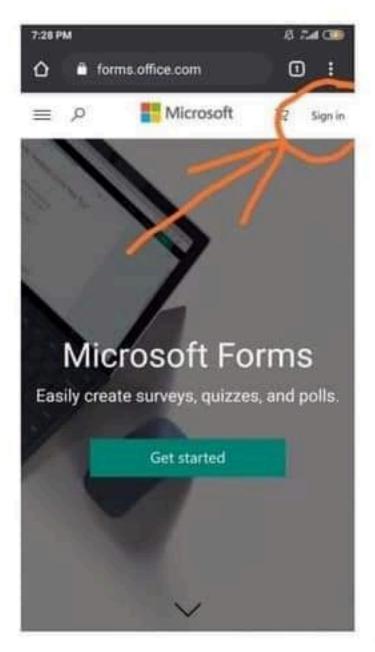

#### أولاً: الامتحانات على شكل رابط

- د. قم بالدخول إلى متصفح الإنترنت على هاتفك ثم الدخول إلى هذا الموقع: Forms.office.com
- بعد الدخول إلى الموقع ستظهر لك الشاشة في الصورة التالية، في أعلى الشاشة ستجد خيار "تسجيل الدخول" أو Sign in (إذا كنت قد سجلت الدخول مسبقاً ستجد دائرة تحتوي على صورة حسابك وتكون مكان كلمة تسجيل الدخول كما في الصورة)
   قم بالضغط على زر تسجيل دخول.
- د. فم بالضغط على زر تسجيل دخول.
  (في حال قمت بتسجيل الدخول سابقاً قم بالضغط على الدائرة بأعلى الشاشة مكان كلمة "تسجيل دخول) على الدائرة بأعلى الشاشة مكان كلمة "تسجيل دخول) ثم قم بالتحقق: إذا كان الحساب الظاهر هو بريدك الذي برقمك الجامعي فلا داعي لإكمال الخطوات، انتقل مباشرة إلى رابط الكويز التجريبي بعد الخطوة رقم 5.. أما إذا كان حساب آخر قم بتسحيل الخوم منه ثم قم باعادة إذا كان الحامعي الخريبي بعد الخطوة رقم 5.. أما إذا كان الحساب الخريبي بعد الخطوة رقم 5.. أما إذا كان إذا كان الحريبي بعد الخطوة رقم 5.. أما إذا كان إذا كان الحريبي بعد الخطوة رقم 5.. أما إذا كان إذا كان إذا كان إذا كان إذا كان إذا كان الحساب الظاهر مو بريدك إذا كان إذا كان الحساب الظاهر مو بريدك إذا كان الحساب الخام مو بريدك إذا كان الحساب الخوات. إذا كان الحساب الخوات إذا كان إذا كان إذا كان إذا كان إذا كان حساب أخر قم بتسحيا إذا كان حساب إذا كان حساب أخر قم بتسحيا إذا كان حساب إذا كان حساب أذ كان إذا كان حساب أخر قم بتسحيا إذا كان حساب إذا كان إذا كان حساب أذ إذا كان حساب إذا كان حساب إذا كان حساب إذا كان حساب إذا كان إذا كان إذا كان حساب إذا كان إذا

إذا كان حساب آخر قم بتسجيل الخروج منه ثم قم بإعادة الخطوات من رقم 2)